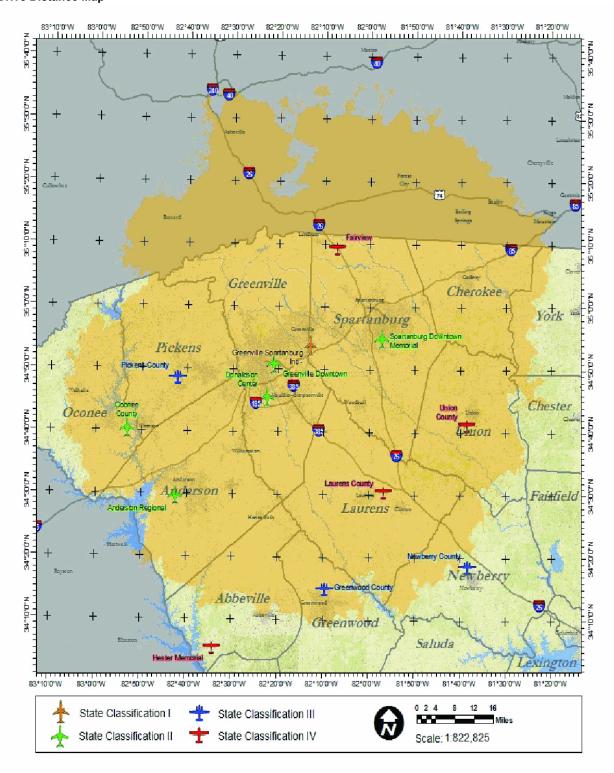

nit Universal Manufacturing Palmetto Nursery Corp                  | 1,300<br>1,200<br>1,200<br>1,160<br>1,100<br>1,100<br>1,020<br>1,000<br>1,000          |
| Information Finance/Insurance/Real Estate Professional/Technical Management Accom/Food/Other Services Educational Services Health Care/Social Assistance Public Administration                            | 4.1% 2.1% 4.9% 4.0% 0.1% 10.4% 8.7% 12.0% 2.8%      | Michelin Tire Corp Thoms Outpatient Svc/Crprtnrs Carepartners Mary Black Memorial Hospital Oconee Memorial Hospital Lockheed Martin Corp Cleveland Regional Medical Ctr Solace Inpatient Unit Universal Manufacturing Palmetto Nursery Corp Verizon Wireless | 1,300<br>1,200<br>1,200<br>1,160<br>1,100<br>1,100<br>1,020<br>1,000<br>1,000<br>1,000 |

#### **60 Mile Drive Distance Map**