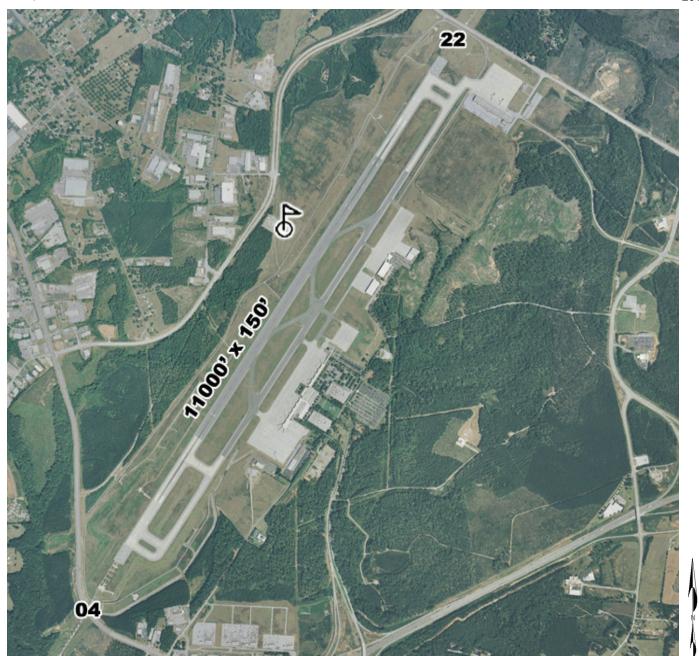

## **Runway Information**

|       |        |       |            |         |       | Edge   | Approach    | Traffic |
|-------|--------|-------|------------|---------|-------|--------|-------------|---------|
| ID    | Lenath | Width | Surface    | VGIS    | REILS | Liahts | Liahts      | Pattern |
| 04/22 | 11000  | 150   | ASPH-CONC- | P4L/V4R | None  | HIGH   | ALSF2/MALSR | 04 - RH |

Hyperlink to airport drawning diagram