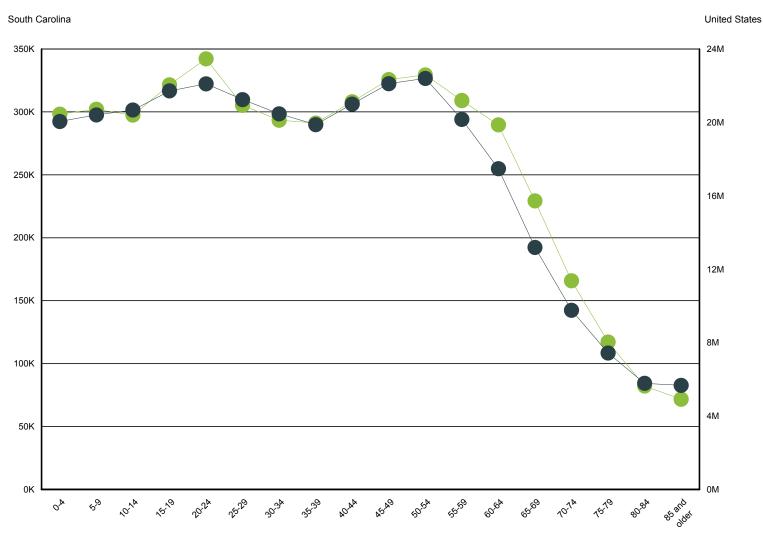

# Population by Age

Note: K represents thousands & M represents millions

| South Caroli | i i i i i i i i i i i i i i i i i i i | United States |                |              |
|--------------|---------------------------------------|---------------|----------------|--------------|
| Age Range    |                                       |               | South Carolina | Unite States |
| 0-4          |                                       |               | 298,242        | 20,052,112   |
| 5-9          |                                       |               | 302,111        | 20,409,060   |
| 10-14        |                                       |               | 297,443        | 20,672,609   |
| 15-19        |                                       |               | 321,540        | 21,715,074   |
| 20-24        |                                       |               | 342,237        | 22,099,887   |
| 25-29        |                                       |               | 305,167        | 21,243,365   |
| 30-34        |                                       |               | 293,464        | 20,467,912   |
| 35-39        |                                       |               | 291,183        | 19,876,161   |
| 40-44        |                                       |               | 308,158        | 20,998,001   |
| 45-49        |                                       |               | 325,660        | 22,109,946   |
| 50-54        |                                       |               | 329,431        | 22,396,322   |
| 55-59        |                                       |               | 309,061        | 20,165,892   |
| 60-64        |                                       |               | 289,690        | 17,479,211   |
| 65-69        |                                       |               | 229,251        | 13,189,508   |
| 70-74        |                                       |               | 165,797        | 9,767,522    |
| 75-79        |                                       |               | 117,187        | 7,438,750    |
| 80-84        |                                       |               | 82,223         | 5,781,697    |
| 85 and older |                                       |               | 71,757         | 5,673,565    |