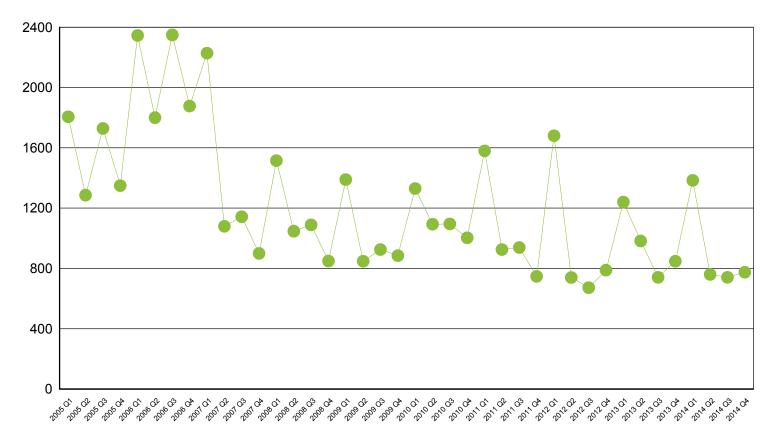

# New Startup Firms

#### South Carolina

| Period  | New Firms |
|---------|-----------|
| 2014 Q4 | 775       |
| 2014 Q3 | 741       |
| 2014 Q2 | 760       |
| 2014 Q1 | 1,384     |
| 2013 Q4 | 848       |
| 2013 Q3 | 741       |
| 2013 Q2 | 982       |
| 2013 Q1 | 1,240     |
| 2012 Q4 | 788       |
| 2012 Q3 | 672       |
| 2012 Q2 | 740       |
| 2012 Q1 | 1,680     |
| 2011 Q4 | 747       |
| 2011 Q3 | 939       |
| 2011 Q2 | 925       |
| 2011 Q1 | 1,580     |
| 2010 Q4 | 1,003     |
| 2010 Q3 | 1,095     |
| 2010 Q2 | 1,093     |
| 2010 Q1 | 1,330     |
|         |           |

Note: A firm is included in the count when it does not have a UI Account Number in the previous querter and has a Setup Date that falls in the quarter displayed.

Source: S.C. Department of Employment & Workforce