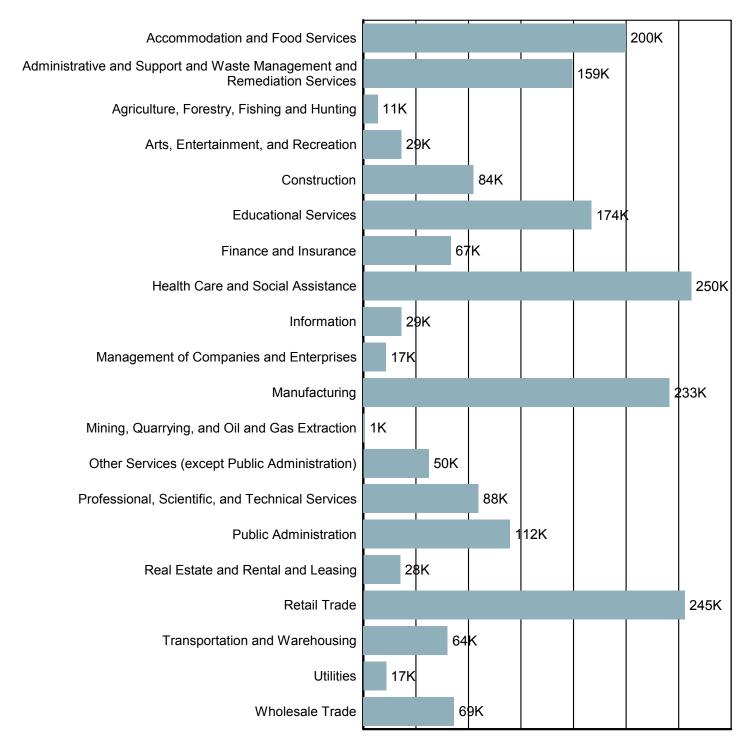

## Employment by Industry

Source: S.C. Department of Employment & Workforce Quarterly Census of Employment and Wages (QCEW) - 2014 Q4