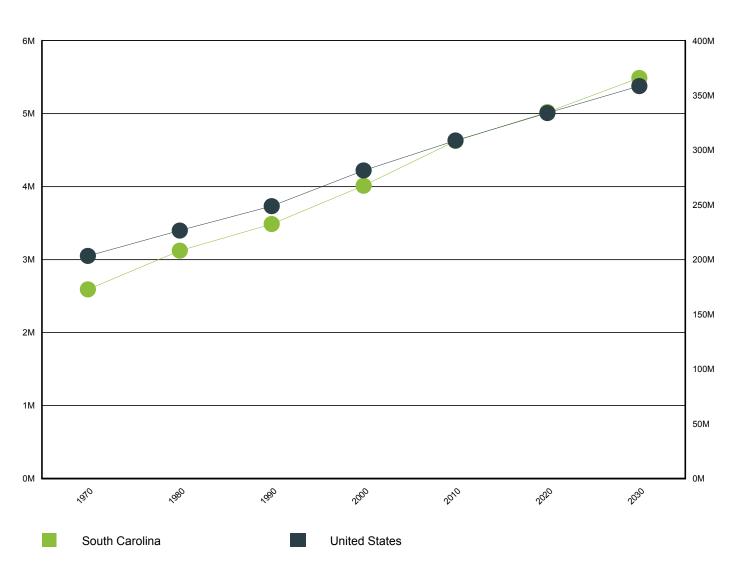

# **Population Change**

#### Historical and Projected

| Year                       | South Carolina | United States |
|----------------------------|----------------|---------------|
| 1970                       | 2,590,713      | 203,302,031   |
| 1980                       | 3,121,820      | 226,545,805   |
| 1990                       | 3,486,310      | 248,845,816   |
| 2000                       | 4,012,012      | 281,421,906   |
| 2010                       | 4,625,364      | 308,745,538   |
| 2020                       | 5,020,400      | 333,896,000   |
| 2030                       | 5,488,460      | 358,471,000   |
| Source: U.S. Census Bureau |                |               |

Source: U.S. Census Bureau