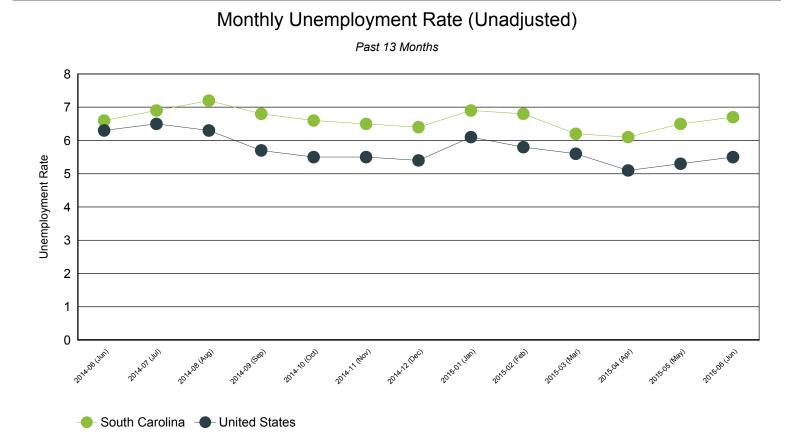

Source: S.C. Department of Employment & Workforce

|          | South Carolina |         |       | Ur          | nited States |       |
|----------|----------------|---------|-------|-------------|--------------|-------|
| Period   | Employment     | Unemp   | Rate  | Employment  | Unemp        | Rate  |
| Jun 2015 | 2,134,463      | 152,175 | 6.70% | 149,645,000 | 8,638,000    | 5.50% |
| May 2015 | 2,121,161      | 147,299 | 6.50% | 149,349,000 | 8,370,000    | 5.30% |
| Apr 2015 | 2,115,063      | 137,078 | 6.10% | 148,587,000 | 7,966,000    | 5.10% |
| Mar 2015 | 2,091,914      | 138,511 | 6.20% | 147,635,000 | 8,682,000    | 5.60% |
| Feb 2015 | 2,074,948      | 150,835 | 6.80% | 147,118,000 | 9,095,000    | 5.80% |
| Jan 2015 | 2,058,001      | 151,906 | 6.90% | 146,552,000 | 9,498,000    | 6.10% |
| Dec 2014 | 2,052,552      | 139,383 | 6.40% | 147,190,000 | 8,331,000    | 5.40% |
| Nov 2014 | 2,062,507      | 142,291 | 6.50% | 147,666,000 | 8,630,000    | 5.50% |
| Oct 2014 | 2,073,089      | 145,317 | 6.60% | 147,936,000 | 8,680,000    | 5.50% |
| Sep 2014 | 2,058,987      | 150,563 | 6.80% | 146,941,000 | 8,962,000    | 5.70% |
| Aug 2014 | 2,063,875      | 161,306 | 7.20% | 146,647,000 | 9,787,000    | 6.30% |
| Jul 2014 | 2,078,560      | 154,650 | 6.90% | 147,265,000 | 10,307,000   | 6.50% |
| Jun 2014 | 2,081,091      | 148,111 | 6.60% | 147,104,000 | 9,893,000    | 6.30% |