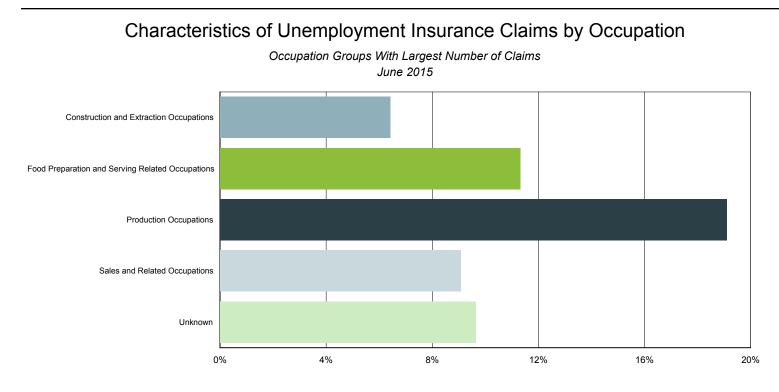

| Occupation                                         | South Carolina | % of Claims |
|----------------------------------------------------|----------------|-------------|
| Production Occupations                             | 2,301          | 19.09%      |
| Food Preparation and Serving Related Occupations   | 1,365          | 11.32%      |
| Unknown                                            | 1,162          | 9.64%       |
| Sales and Related Occupations                      | 1,094          | 9.08%       |
| Construction and Extraction Occupations            | 774            | 6.42%       |
| Office and Administrative Support Occupations      | 732            | 6.07%       |
| Education, Training, and Library Occupations       | 704            | 5.84%       |
| Management Occupations                             | 561            | 4.65%       |
| Transportation and Material Moving Occupations     | 535            | 4.44%       |
| Building and Grounds Cleaning and Maintenance Occu | 490            | 4.07%       |
| Healthcare Support Occupations                     | 427            | 3.54%       |
| Business and Financial Operations Occupations      | 367            | 3.04%       |
| Installation, Maintenance, and Repair Occupations  | 324            | 2.69%       |
| Healthcare Practitioners and Technical Occupations | 204            | 1.69%       |
| Personal Care and Service Occupations              | 184            | 1.53%       |
| Protective Service Occupations                     | 146            | 1.21%       |
| Architecture and Engineering Occupations           | 141            | 1.17%       |
| Community and Social Service Occupations           | 121            | 1.00%       |
| Computer and Mathematical Occupations              | 114            | 0.95%       |
| Military Specific Occupations                      | 82             | 0.68%       |
| Farming, Fishing, and Forestry Occupations         | 72             | 0.60%       |
| Arts, Design, Entertainment, Sports, and Media Occ | 69             | 0.57%       |
| Legal Occupations                                  | 59             | 0.49%       |
| Life, Physical, and Social Science Occupations     | 26             | 0.22%       |