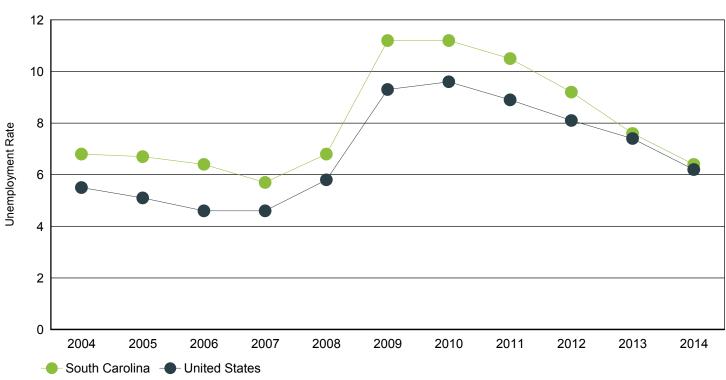

# Annual Unemployment Rate (Unadjusted)

|      | South Carolina |         |        | United States |            |       |
|------|----------------|---------|--------|---------------|------------|-------|
| Year | Employment     | Unemp   | Rate   | Employment    | Unemp      | Rate  |
| 2014 | 2,056,136      | 141,451 | 6.40%  | 146,305,000   | 9,617,000  | 6.20% |
| 2013 | 2,013,452      | 166,641 | 7.60%  | 143,929,000   | 11,460,000 | 7.40% |
| 2012 | 1,978,328      | 199,830 | 9.20%  | 142,469,000   | 12,506,000 | 8.10% |
| 2011 | 1,942,109      | 228,937 | 10.50% | 139,869,000   | 13,747,000 | 8.90% |
| 2010 | 1,915,045      | 240,623 | 11.20% | 139,064,000   | 14,825,000 | 9.60% |
| 2009 | 1,910,670      | 242,075 | 11.20% | 139,877,000   | 14,265,000 | 9.30% |
| 2008 | 1,996,409      | 145,823 | 6.80%  | 145,362,000   | 8,924,000  | 5.80% |
| 2007 | 2,005,686      | 120,205 | 5.70%  | 146,047,000   | 7,078,000  | 4.60% |
| 2006 | 1,973,337      | 135,760 | 6.40%  | 144,427,000   | 7,001,000  | 4.60% |
| 2005 | 1,929,233      | 139,366 | 6.70%  | 141,730,000   | 7,591,000  | 5.10% |
| 2004 | 1,894,141      | 139,169 | 6.80%  | 139,252,000   | 8,149,000  | 5.50% |