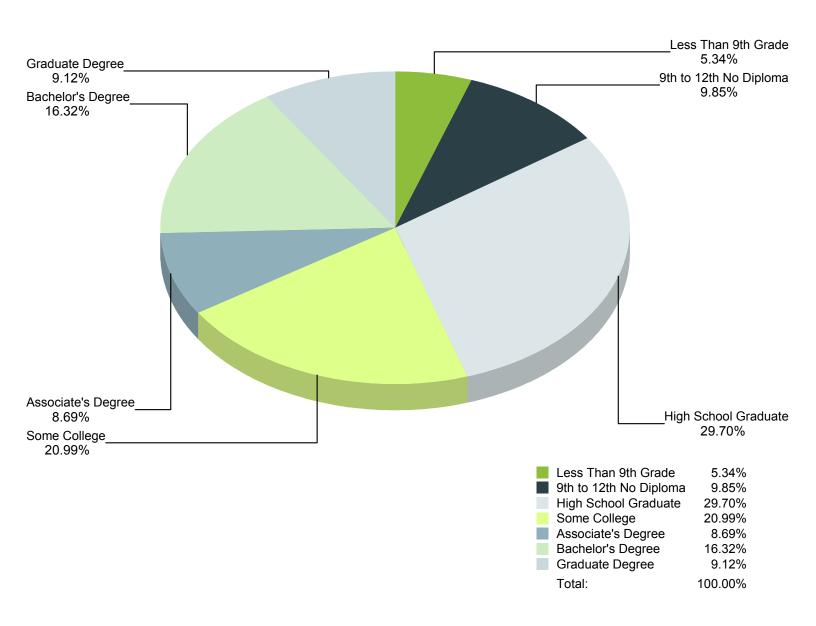

# **Educational Attainment**

(Population 25 Years and Older)

Source: U.S. Census Bureau, American Community Survey - 2013 5-Year Estimates