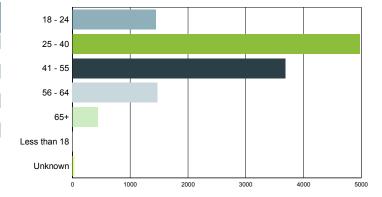

| Age Group    | South Carolina |
|--------------|----------------|
| 18 - 24      | 1,441          |
| 25 - 40      | 4,971          |
| 41 - 55      | 3,681          |
| 56 - 64      | 1,472          |
| 65+          | 436            |
| Less than 18 | 8              |
| Unknown      | 33             |