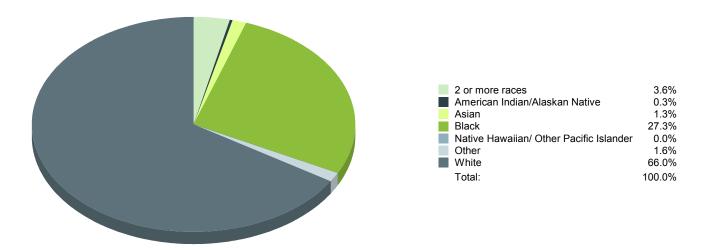

# Population by Race

| Race                                    | South Carolina | %   | United States | %   |
|-----------------------------------------|----------------|-----|---------------|-----|
| White                                   | 3,144,146      | 66% | 230,592,579   | 72% |
| Black                                   | 1,298,534      | 27% | 39,167,010    | 12% |
| American Indian/Alaskan Native          | 14,732         | 0%  | 2,540,309     | 1%  |
| Asian                                   | 61,097         | 1%  | 15,231,962    | 5%  |
| Native Hawaiian/ Other Pacific Islander | 2,128          | 0%  | 526,347       | 0%  |
| 2 or more races                         | 169,670        | 4%  | 17,464,666    | 5%  |
| Other                                   | 74,130         | 2%  | 14,746,054    | 5%  |