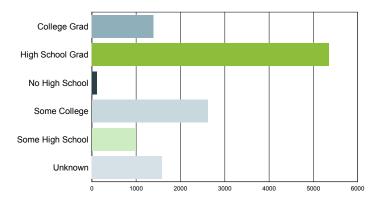

| Education Level  | South Carolina |
|------------------|----------------|
| College Grad     | 1,388          |
| High School Grad | 5,349          |
| No High School   | 114            |
| Some College     | 2,615          |
| Some High School | 991            |
| Unknown          | 1,585          |