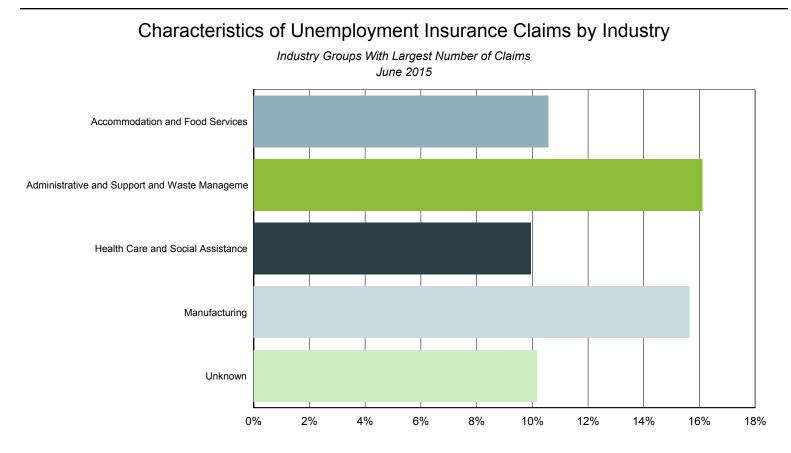

| Industry                                        | South Carolina | % of Claims |
|-------------------------------------------------|----------------|-------------|
| Administrative and Support and Waste Manageme   | 1,941          | 16.10%      |
| Manufacturing                                   | 1,885          | 15.64%      |
| Accommodation and Food Services                 | 1,275          | 10.58%      |
| Unknown                                         | 1,225          | 10.16%      |
| Health Care and Social Assistance               | 1,200          | 9.96%       |
| Retail Trade                                    | 1,077          | 8.93%       |
| Construction                                    | 510            | 4.23%       |
| Transportation and Warehousing                  | 485            | 4.02%       |
| Professional, Scientific, and Technical Servi   | 474            | 3.93%       |
| Other Services (except Public Administration)   | 414            | 3.43%       |
| Educational Services                            | 412            | 3.42%       |
| Wholesale Trade                                 | 345            | 2.86%       |
| Finance and Insurance                           | 220            | 1.83%       |
| Public Administration                           | 202            | 1.68%       |
| Real Estate and Rental and Leasing              | 97             | 0.80%       |
| Arts, Entertainment, and Recreation             | 94             | 0.78%       |
| Information                                     | 90             | 0.75%       |
| Agriculture, Forestry, Fishing and Hunting      | 65             | 0.54%       |
| Management of Companies and Enterprises         | 28             | 0.23%       |
| Utilities                                       | 10             | 0.08%       |
| Mining, Quarrying, and Oil and Gas Extraction   | 5              | 0.04%       |
| urce: S.C. Department of Employment & Workforce |                |             |