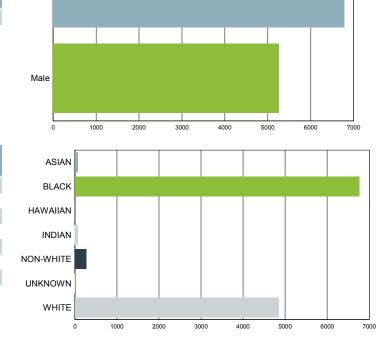

# Characteristics of Unemployment Insurance Claimants

June 2015

Female

|      | 0,100 |
|------|-------|
| Male | 5,256 |
|      |       |
|      |       |
|      |       |
|      |       |
|      |       |

| Race      | South Carolina |
|-----------|----------------|
| ASIAN     | 63             |
| BLACK     | 6,761          |
| HAWAIIAN  | 16             |
| INDIAN    | 74             |
| NON-WHITE | 272            |
| UNKNOWN   | 6              |
| WHITE     | 4,850          |