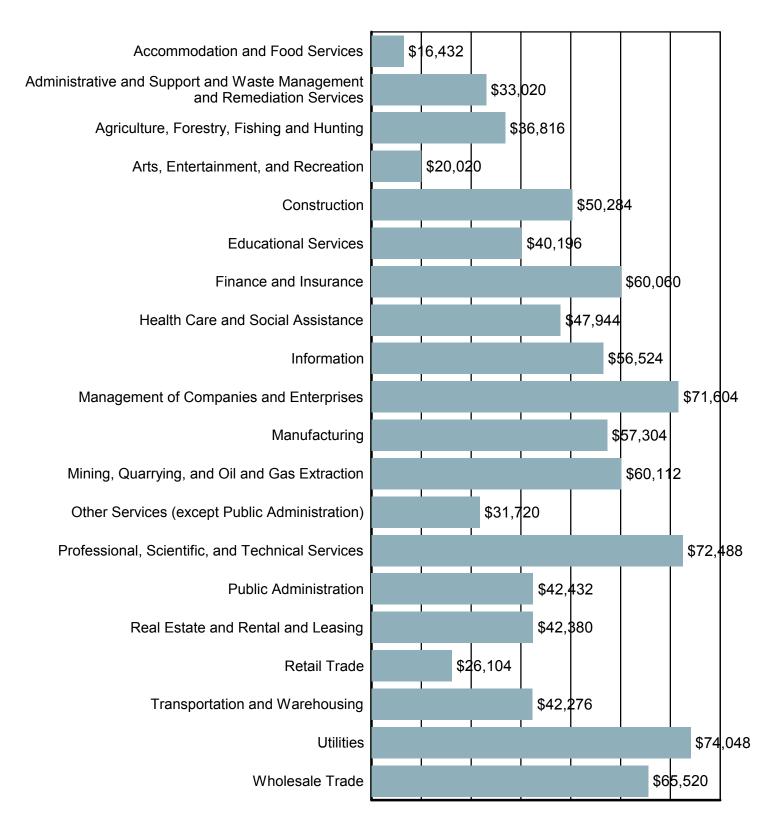

## Average Annual Wage by Industry

Source: S.C. Department of Employment & Workforce Quarterly Census of Employment and Wages (QCEW) - 2014 Q4