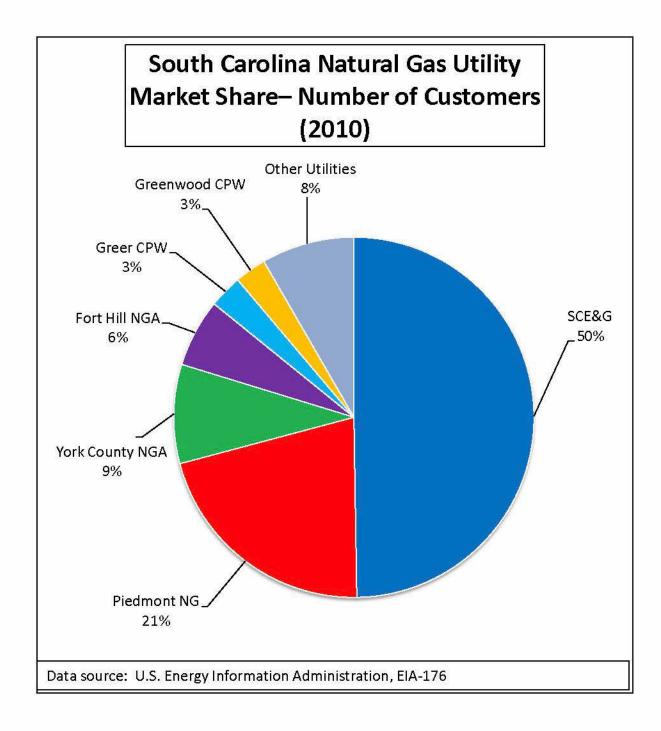

#### Natural Gas Utilities

- 14. Natural Gas Customers (2010)

  Graph: Natural Gas Utility Market Share– Customers (2010)

  15. Natural Gas Revenue (2010)

  Graph: Natural Gas Utility Market Share– Revenue (2010)