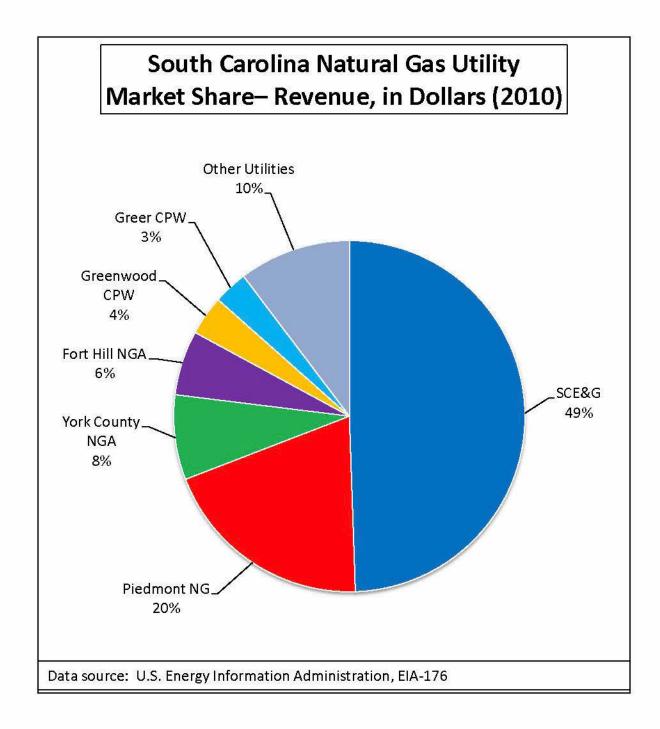

#### Natural Gas Utilities

- 14. Natural Gas Customers (2010)

  Graph: Natural Gas Utility Market Share– Customers (2010)

  15. Natural Gas Revenue (2010)

  Graph: Natural Gas Utility Market Share– Revenue (2010)