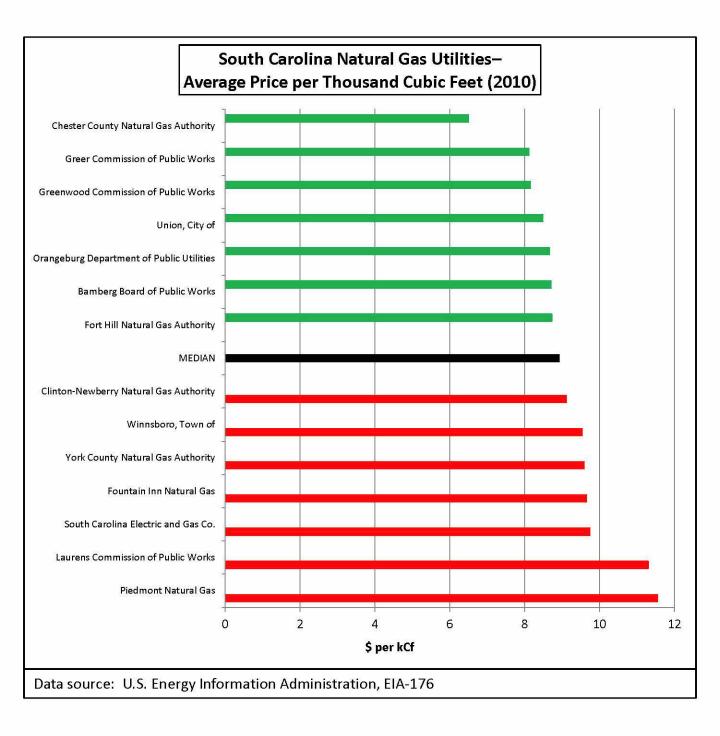

  16. Natural Gas Sales (2010)

  Graph: Natural Gas Utility Market Share– Sales (2010)

  17. Average Natural Gas Price (2010)

  Graph: Natural Gas Average Price per Thousand Cubic Feet (2010)
- 18. Natural Gas Demand-Side Management Programs (2010)