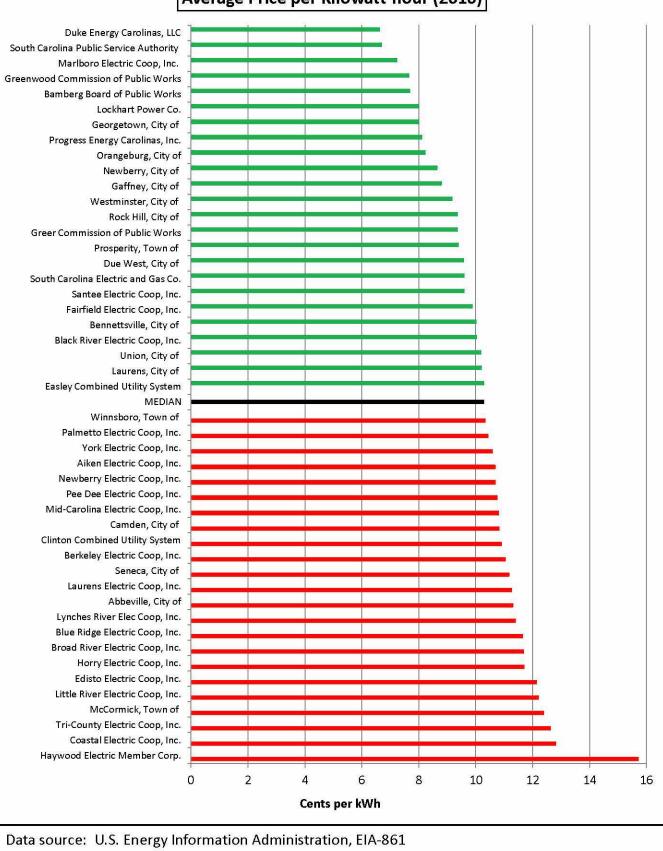

#### Electric Utilities

- 1. Electric Customers (2010)
  - Graph: Electric Utility Market Share- Customers (2010)
- 2. Electric Revenue (2010)
  - Graph: Electric Utility Market Share– Revenue (2010)
- 3. Electric Sales (2010)
  - Graph: Electric Utility Market Share– Sales (2010)
- 4. Average Electric Price (2010)
  - Graph: Electric Utility Average Price per Kilowatt-hour (2010)
- 5. Green Power Customers (2010)
- 6. Green Power Revenue (2010)
- 7. Green Power Sales (2010)
- 8. Average Green Power Price (2010)
- 9. Net Metering Customers (2010)
- 10. Net Metering Customer Power Sold to Grid (2010)
- 11. Automatic Meter Reading (AMR) Customers (2010)
- 12. Smart Meter/Advanced Metering Infrastructure (AMI) Customers (2010)
- 13. Electric Demand-Side Management Programs (2010)