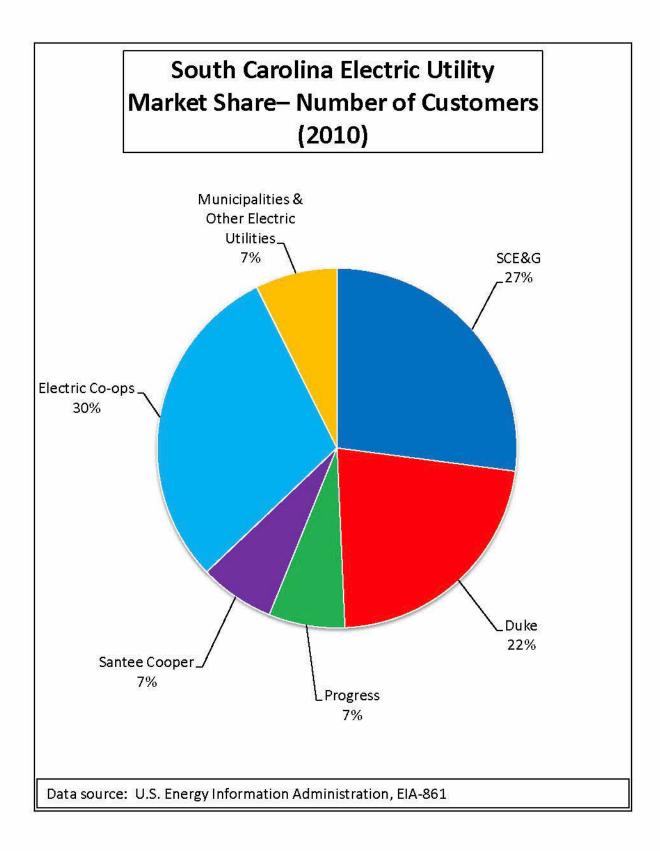

#### Electric Utilities

- 1. Electric Customers (2010)
  - Graph: Electric Utility Market Share- Customers (2010)
- 2. Electric Revenue (2010)
  - Graph: Electric Utility Market Share– Revenue (2010)
- 3. Electric Sales (2010)
  - Graph: Electric Utility Market Share– Sales (2010)
- 4. Average Electric Price (2010)
  - Graph: Electric Utility Average Price per Kilowatt-hour (2010)
- 5. Green Power Customers (2010)
- 6. Green Power Revenue (2010)
- 7. Green Power Sales (2010)
- 8. Average Green Power Price (2010)
- 9. Net Metering Customers (2010)
- 10. Net Metering Customer Power Sold to Grid (2010)
- 11. Automatic Meter Reading (AMR) Customers (2010)
- 12. Smart Meter/Advanced Metering Infrastructure (AMI) Customers (2010)
- 13. Electric Demand-Side Management Programs (2010)