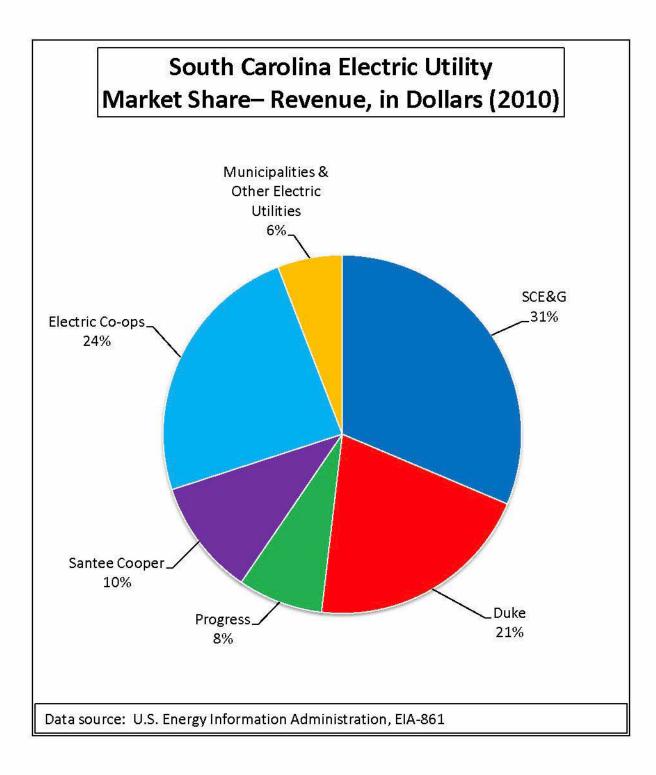

#### Electric Utilities

- 1. Electric Customers (2010)
  - Graph: Electric Utility Market Share- Customers (2010)
- 2. Electric Revenue (2010)
  - Graph: Electric Utility Market Share– Revenue (2010)
- 3. Electric Sales (2010)
  - Graph: Electric Utility Market Share– Sales (2010)
- 4. Average Electric Price (2010)
  - Graph: Electric Utility Average Price per Kilowatt-hour (2010)
- 5. Green Power Customers (2010)
- 6. Green Power Revenue (2010)
- 7. Green Power Sales (2010)
- 8. Average Green Power Price (2010)
- 9. Net Metering Customers (2010)
- 10. Net Metering Customer Power Sold to Grid (2010)
- 11. Automatic Meter Reading (AMR) Customers (2010)
- 12. Smart Meter/Advanced Metering Infrastructure (AMI) Customers (2010)
- 13. Electric Demand-Side Management Programs (2010)