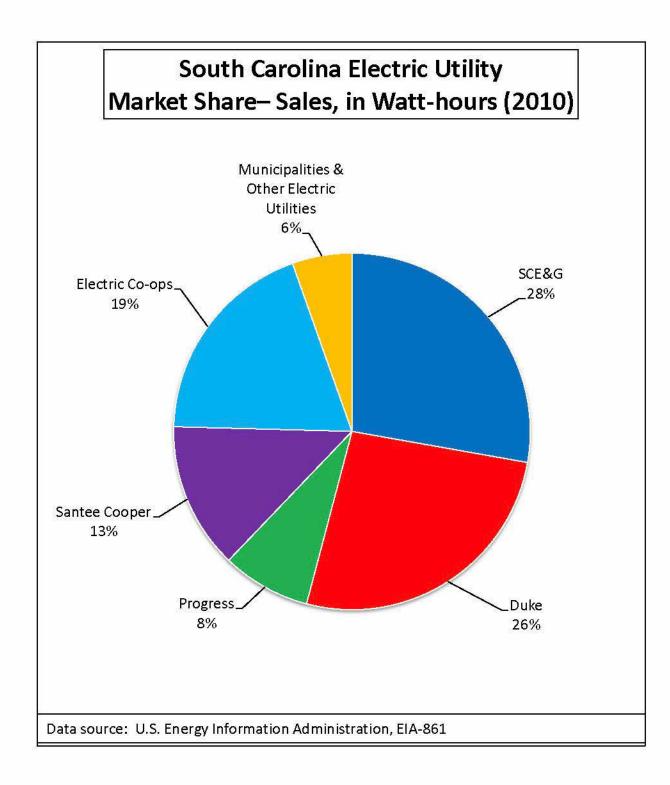

#### Electric Utilities

- 1. Electric Customers (2010)
  - Graph: Electric Utility Market Share- Customers (2010)
- 2. Electric Revenue (2010)
  - Graph: Electric Utility Market Share– Revenue (2010)
- 3. Electric Sales (2010)
  - Graph: Electric Utility Market Share– Sales (2010)
- 4. Average Electric Price (2010)
  - Graph: Electric Utility Average Price per Kilowatt-hour (2010)
- 5. Green Power Customers (2010)
- 6. Green Power Revenue (2010)
- 7. Green Power Sales (2010)
- 8. Average Green Power Price (2010)
- 9. Net Metering Customers (2010)
- 10. Net Metering Customer Power Sold to Grid (2010)
- 11. Automatic Meter Reading (AMR) Customers (2010)
- 12. Smart Meter/Advanced Metering Infrastructure (AMI) Customers (2010)
- 13. Electric Demand-Side Management Programs (2010)